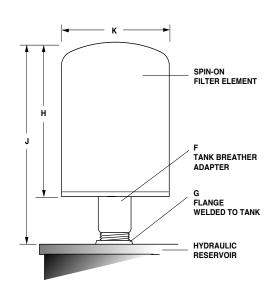

## SPIN-ON FILTER ELEMENTS MAKE BIG TANK BREATHERS

Get better filtration of air entering your larger hydraulic tanks, plus much longer filter life, by utilizing 3-, 10-, or 25-micron spin-on hydraulic filters as great big tank breathers (TBAB also available at 149-micron). We offer a choice of three simple adapters to do the job:

### **SPIN-ON FILTER ELEMENTS**

| Micron<br>Rating | Part<br>No. | F<br>NPT | G     | н     | J<br>(approx) | К       |
|------------------|-------------|----------|-------|-------|---------------|---------|
| 3                | FEE-30-3    | TBA-12   | 3/4   | 5-1/4 | 7-1/4         | 3-11/16 |
|                  | FEE-51-3    | TBA-20   | 1-1/4 | 6-7/8 | 9             | 5-1/16  |
| 10               | FEE-7-10    | TBA-08   | 1/2   | 3-3/8 | 5-1/8         | 3-1/16  |
|                  | FEE-30-10   | TBA-12   | 3/4   | 5-1/4 | 7-1/4         | 3-11/16 |
|                  | FEE-51-10   | TBA-20   | 1-1/4 | 6-7/8 | 9             | 5-1/16  |
| 25               | FEE-7-25    | TBA-08   | 1/2   | 3-3/8 | 5-1/8         | 3-1/16  |
|                  | FEE-30-25   | TBA-12   | 3/4   | 5-1/4 | 7-1/4         | 3-11/16 |
|                  | FEE-51-25   | TBA-20   | 1-1/4 | 6-7/8 | 9             | 5-1/16  |