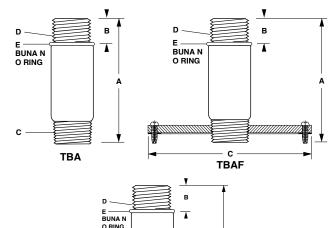

- They all have nipples with straight threads on one end to attach to the filter can.
- TBA has NPT threads on the other end to go into a flange welded to the tank top.
- TBAF has an integral half-coupling for mounting.
- · TBAB has a bayonet (gas cap) for mounting.

#### **TANK BREATHER ADAPTERS - Threaded**

| Part No. | Α      | В    | C (NPT) | D              | E     |
|----------|--------|------|---------|----------------|-------|
| TBA-08   | 2-3/16 | 7/16 | 1/2     | 3/4-16 UNF     | 2-214 |
| TBA-12   | 2-1/2  | 1/2  | 3/4     | 1-12 UNF-2A    | 2-212 |
| TBA-20   | 3      | 1/2  | 1-1/4   | 1-1/2-16 UN-2A | 2-220 |

#### **TANK BREATHER ADAPTERS - With Flange**

| Part No. | A B C D |      | Е     |                |       |
|----------|---------|------|-------|----------------|-------|
| TBAF-08  | 2-3/16  | 7/16 | 3-1/4 | 3/4-16 UNF     | 2-214 |
| TBAF-12  | 2-1/2   | 1/2  | 3-1/4 | 1-12 UNF-2A    | 2-212 |
| TBAF-20  | 3       | 1/2  | 3-1/4 | 1-1/2-16 UN-2A | 2-220 |