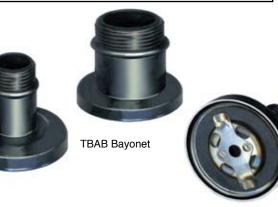

- They all have nipples with straight threads on one end to attach to the filter can.
- TBA has NPT threads on the other end to go into a flange welded to the tank top.
- TBAF has an integral half-coupling for mounting.
- · TBAB has a bayonet (gas cap) for mounting.

#### **TANK BREATHER ADAPTERS - Bayonet Cap**

| Part No. | Α     | В    | С     | D              | Е     |
|----------|-------|------|-------|----------------|-------|
| TBAB-08  | 2     | 7/16 | 2-1/2 | 3/4-16 UNF     | 2-214 |
| TBAB-12  | 2     | 9/16 | 2-1/2 | 1-12 UNF-2A    | 2-212 |
| TBAB-20  | 2-3/8 | 7/16 | 2-1/2 | 1-1/2-16 UN-2A | 2-220 |