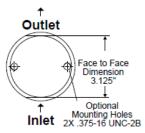

(Teflon® and Kalrez® and

other compounds also available)

Filter element 4500 psid (310 bard)

collapse pressure:

Element SWIFTMESH™ all 316 stainless steel (no resin construction: binders) medium, 304 stainless steel end caps

### **Pressure Drop Information**

### Housing Pressure Drop Fluid at 15cSt(77.5 SUS), 0.8572 S.G.

Housing pressure drop is directly proportional to specify gravity.

### **FJV-3N Series Housing**



# (316, 17-4PH, ble) n<sup>®</sup> and Kalrez<sup>®</sup> and

**FJV-3N Series** 

**High Pressure T-Type** 

**Filter Assemblies** 

Element Pressure Drop Fluid at 15cST(77.5 SUS), 0.8572 S.G.

Correct for other fluids by multiplying new viscosity in cSt/5 (SUS/77.5) x new S.G./0.8572

### **FJE-3N Series Element**



# Dimensional Drawings

Front View



Top View



## Ordering Information for Standard High Pressure T-Type Filter Assemblies



#### Example:

#### FJV-3N-B-B02-N-S-V

This would be the part number for a standard Series 3N T-type Filler Assembly with a 304 stainless sleet housing with a 500 PSID bypass, a 1/2" SAE port, no gauge port, standard bowl and Vitlon® seal.

\* Other port sizes and material available, consult factory. Viton, Tellon and Kaltez are registered trademarks of E.J. du Port de Nemours and Company or its affiliales. Hastelloy is a registered trademark of Haynes International, Inc.

## Ordering Information for High Pressure Filter Elements



### Example:

### FJE-3-10

This would be the part number for a Metal Felt Filler Element made with 316L stainless steel fillament with 10 micron media to tit a Series 3 T-type Ho