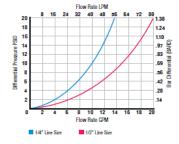

### Housing Pressure Drop Fluid at 15cSt(77.5 SUS), 0.8572 S.G.

Housing pressure drop is directly proportional to specify gravity.

### **FJV-3N Series Housing**