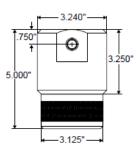

on (Viton®) (Teflon® and Kalrez® and

other compounds also available)

Filter element 4500 psid (310 bard)

collapse pressure:

Element SWIFTMESH™ all 316 stainless steel (no resin construction: binders) medium, 304 stainless steel end caps

### **Pressure Drop Information**

### Housing Pressure Drop Fluid at 15cSt(77.5 SUS), 0.8572 S.G.

Housing pressure drop is directly proportional to specify gravity.

### **FJV-3N Series Housing**



# (316, 17-4PH, ble) n<sup>®</sup> and Kalrez<sup>®</sup> and

**FJV-3N Series** 

**High Pressure T-Type** 

**Filter Assemblies** 

Element Pressure Drop Fluid at 15cST(77.5 SUS), 0.8572 S.G.

Correct for other fluids by multiplying new viscosity in cSt/5 (SUS/77.5) x new S.G./0.8572

### **FJE-3N Series Element**



# Dimensional Drawings

Front View



Top View



## Ordering Information for Standard High Pressure T-Type Filter Assemblies



#### Example:

#### FJV-3N-B-B02-N-S-V

This would be the part number for a standard Series 3N T-type Filler Assembly with a 304 stainless sleet housing with a 500 PSID bypass, a 1/2" SAE port, no gauge port, standard bowl and Vitlon® seal.

\* Other port sizes and material available, consult factory. Viton, Tellon and Kaltez are registered trademarks of E.J. du Port de Nemours and Company or its affiliales. Hastelloy is a registered trademark of Haynes International, Inc.

## Ordering Information for High Pressure Filter Elements



### Example:

### FJE-3-10

This would be the part number for a Metal Felt Filler Element made with 316L stainless steel fillament with 10 micron media to tit a Series