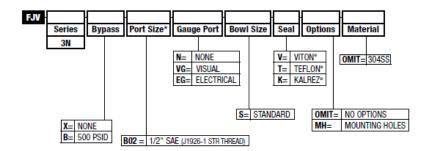

## Ordering Information for Standard High Pressure T-Type Filter Assemblies

#### Example:

#### FJV-3N-B-B02-N-S-V

This would be the part number for a standard Series 3N T-type Filler Assembly with a 304 stainless sleet housing with a 500 PSID bypass, a 1/2" SAE port, no gauge port, standard bowl and Vitlon® seal.

\* Other port sizes and material available, consult factory. Viton, Tellon and Kaltez are registered trademarks of E.J. du Port de Nemours and Company or its affiliales. Hastelloy is a registered trademark of Haynes International, Inc.