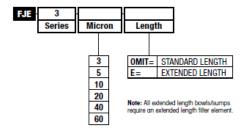

## Ordering Information for High Pressure Filter Elements

### Example:

### FJE-3-10

This would be the part number for a Metal Felt Filler Element made with 316L stainless steel fillament with 10 micron media to tit a Series 3 T-type Housing with a standard length bowl.