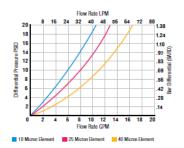

# (316, 17-4PH, ble) n<sup>®</sup> and Kalrez<sup>®</sup> and

**FJV-3N Series** 

**High Pressure T-Type** 

**Filter Assemblies** 

Element Pressure Drop Fluid at 15cST(77.5 SUS), 0.8572 S.G.

Correct for other fluids by multiplying new viscosity in cSt/5 (SUS/77.5) x new S.G./0.8572

### **FJE-3N Series Element**