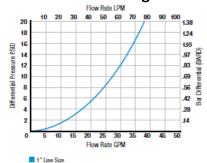

## **Pressure Drop Information**

**Housing Pressure Drop** 

Fluid at 15cSt(77.5 SUS), 0.8572 S.G.

Element Pressure Drop Fluid at 15cST(77.5 SUS), 0.8572 S.G.

Housing pressure drop is directly proportional to specify gravity.

Correct for other fluids by multiplying new viscosity in cSt/5 (SUS/77.5) x new S.G./0.8572

## **FJV-8 Series Housing**