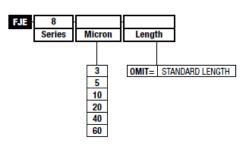

# Ordering Information for High Pressure Filter Elements

## Example:

#### FJE-8-10

This would be the part number for a Metal Felt Filler Element made with 316L stainless steel fliament with 10 micron media to tit a Series 8 T-type Housing with a standard length bowl.