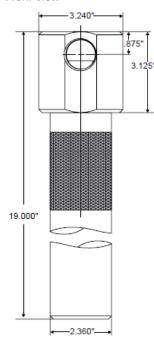

ion:**

Head and Body: 304 Stainless Steel standard (316, 17-4PH,

Hastelloy® and others available)

Seal material: Fluorocarbon (Viton®) (Teflon® and Kalrez® and

other compounds also available)

Filter element 4500 psid (310 bard)

collapse pressure:

Element SWIFTMESH™ all 316 stainless steel (no resin construction: binders) medium, 304 stainless steel end caps

## **Pressure Drop Information**

**Housing Pressure Drop** 

Fluid at 15cSt(77.5 SUS), 0.8572 S.G.

Element Pressure Drop Fluid at 15cST(77.5 SUS), 0.8572 S.G.

Housing pressure drop is directly proportional to specify gravity.

Correct for other fluids by multiplying new viscosity in cSt/5 (SUS/77.5) x new S.G./0.8572

## **FJV-8 Series Housing**



## **FJE-8 Series Element**





## Dimensional

## **Drawings**

Front View



# Ordering Information for Standard High Pressure T-Type Filter Assemblies



#### Example:

## FJV-8-X-A03-N-S-V

This would be the part number for a standard Series 8 T-type Filter Assembly with a 304 stainless steel housing with no bypass, a 3/4" NPT port, no gauge port, standard bowl and Viton® seal.

Other port sizes and material available, consult factory. Viton, Tellon and Kaltez are registered trademarks of E.I. du Port de Nemours and Company or its affiliates. Hastelloy is a registered trademark of Haynes International, Inc.

## Top View



# Ordering Information for High Pressure Filter Elements



## Example:

#### FJE-8-10

This would be the part number for a Metal Felt Filler Element made with 316L stainless steel fliament with 10 micron media to tit a Series 8 T-type Housin