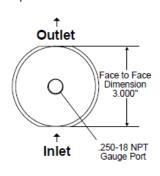

irectly proportional to specify gravity.

Correct for other fluids by multiplying new viscosity in cSt/5 (SUS/77.5) x new S.G./0.8572

## **FJV-8 Series Housing**



## **FJE-8 Series Element**





## Dimensional

## **Drawings**

Front View



# Ordering Information for Standard High Pressure T-Type Filter Assemblies



#### Example:

## FJV-8-X-A03-N-S-V

This would be the part number for a standard Series 8 T-type Filter Assembly with a 304 stainless steel housing with no bypass, a 3/4" NPT port, no gauge port, standard bowl and Viton® seal.

Other port sizes and material available, consult factory. Viton, Tellon and Kaltez are registered trademarks of E.I. du Port de Nemours and Company or its affiliates. Hastelloy is a registered trademark of Haynes International, Inc.

## Top View



# Ordering Information for High Pressure Filter Elements



## Example:

#### FJE-8-10

This would be the part number for a Metal Felt Filler Element made with 316L stainless steel fliament with 10 micron media to tit a Series 8 T-type Housing with a standard length bowl.