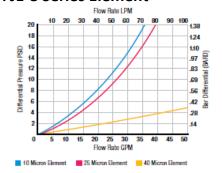

## **Pressure Drop Information**

**Housing Pressure Drop** 

Fluid at 15cSt(77.5 SUS), 0.8572 S.G.

Element Pressure Drop Fluid at 15cST(77.5 SUS), 0.8572 S.G.

Housing pressure drop is directly proportional to specify gravity.

Correct for other fluids by multiplying new viscosity in cSt/5 (SUS/77.5) x new S.G./0.8572

## **FJE-8 Series Element**