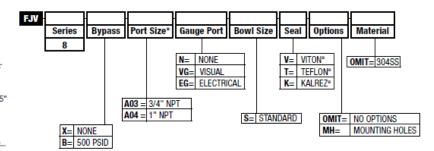

# Ordering Information for Standard High Pressure T-Type Filter Assemblies

#### Example:

## FJV-8-X-A03-N-S-V

This would be the part number for a standard Series 8 T-type Filter Assembly with a 304 stainless steel housing with no bypass, a 3/4" NPT port, no gauge port, standard bowl and Viton® seal.

Other port sizes and material available, consult factory. Viton, Tellon and Kaltez are registered trademarks of E.I. du Port de Nemours and Company or its affiliates. Hastelloy is a registered trademark of Haynes International, Inc.